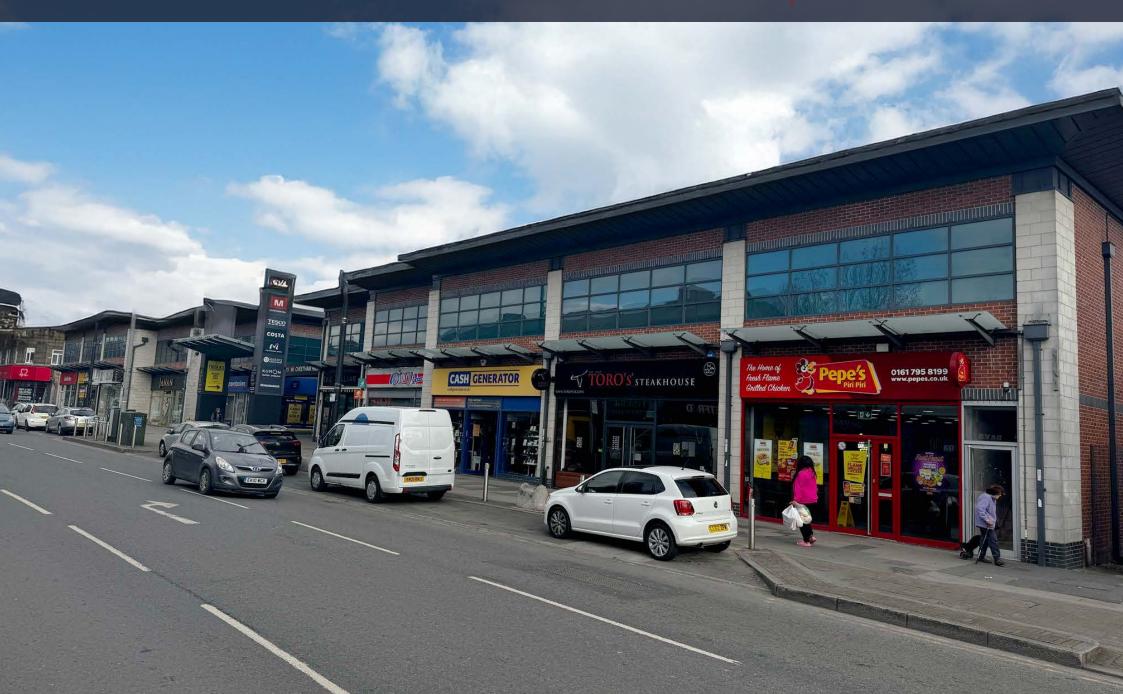

The shopping centre is an open scheme occupying 135,000 sq.ft of retail space anchored by a 75,000 sq.ft Tesco Superstore and the recently opened 17,000 sq.ft Asian Shopping Plaza. The tenant lineup includes Costa Coffee, Cash Convertors, Cream Café and United Bank UK. Iceland and Poundstretcher are close by. The development also benefits from a free 530 space car park.