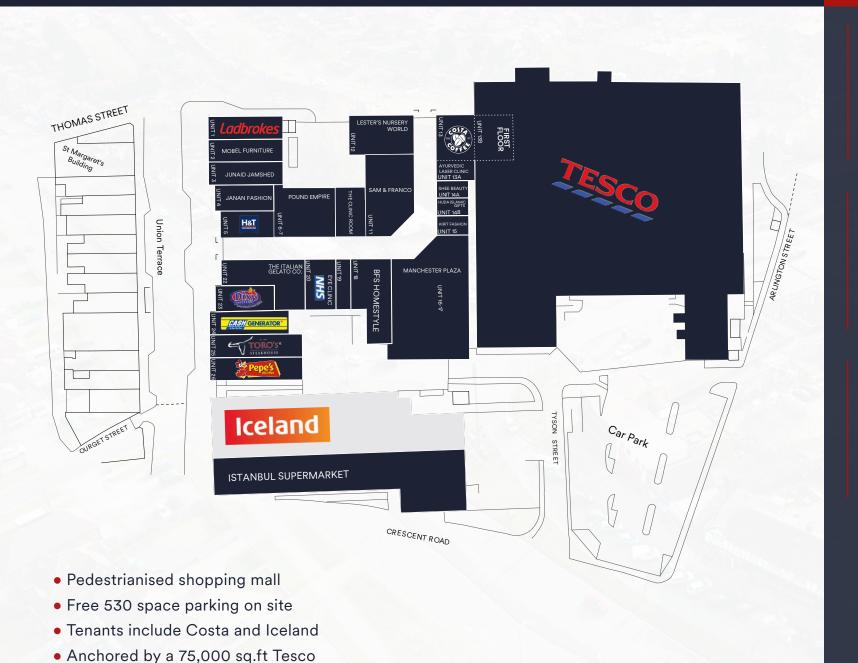

The shopping centre is an open scheme occupying 135,000 sq.ft of retail space anchored by a 75,000 sq.ft Tesco Superstore and the recently opened 17,000 sq.ft Asian Shopping Plaza. The tenant lineup includes Costa Coffee, Cash Convertors, Cream Café and United Bank UK. Iceland and Poundstretcher are close by. The development also benefits from a free 530 space car park.

## **SERVICES**

**Free Onsite Parking** 

530 Parking Spaces