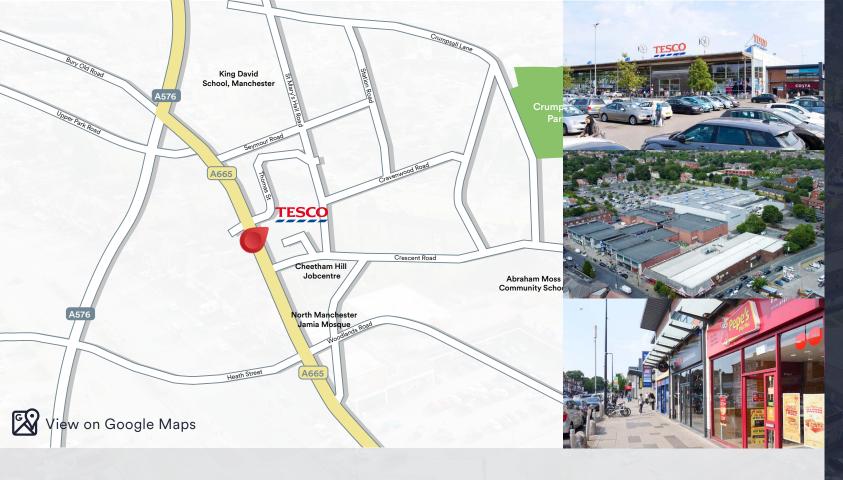

#### **AVAILABLE UNITS**

There are currently no properties available. For details of any available 'off-market' opportunities, please contact either their Agent or the Asset Manager.

M Cheetham Hill Shopping Centre is located approximately 3 miles to the north of Manchester city centre and is within 2 miles of junction 19 of the orbital M60 Motorway.

The shopping centre is an open scheme occupying 135,000 sq.ft of retail space anchored by a 75,000 sq.ft Tesco Superstore and the recently opened 17,000 sq.ft Asian Shopping Plaza. The tenant lineup includes Costa Coffee, Cash Convertors, Cream Café and United Bank UK. Iceland and Poundstretcher are close by. The development also benefits from a free 530 space car park.